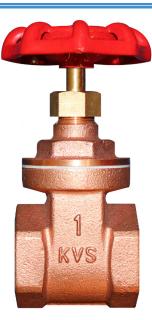

# BRONZE GATE VALVE PN16 (KVS 402)

### DESCRIPTION

KVS 402 gate valve is designed with straight through bore type with non-rising stem, screw on bonnet, valve allows for two-way flow direction and is used for closing or opening the medium flow. This valve can be installed in horizontal and vertical position in the pipelines system. It is applicable for building services, plumbing, air-conditioning system, hot water system and general industries.