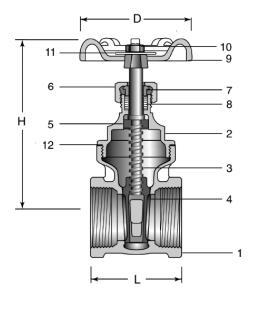

## MATERIALS

- Valves are manufactured in accordance with BSEN12288 PN16
- End connection: Screwed end BSPT
- Working pressure: 16 bar Non-Shock
- Working temperature: Up to 180°C

| No. | Component | Material   | Standard BS EN |
|-----|-----------|------------|----------------|
| 1   | Body      | Bronze     | 1982 CC491K    |
| 2   | Bonnet    | Bronze     | 1982 CC491K    |
| 3   | Stem      | Brass      | 12164 CW617N   |
| 4   | Disc      | Brass      | 12164 CW617N   |
| 5   | Lock Nut  | Brass      | 12164 CW617N   |
| 6   | Gland Nut | Brass      | 12164 CW617N   |
| 7   | Gland     | Brass      | 12164 CW617N   |
| 8   | Packing   | PTFE       |                |
| 9   | Handwheel | Sheet Iron |                |
| 10  | Nut       | Steel      |                |
| 11  | Tag       | Aluminium  |                |
| 12  | Gasket    | PTFE       |                |

#### DIMENSIONS

| Size |        | I (mm) | U (mm) | D (mm) | Weight |
|------|--------|--------|--------|--------|--------|
| DN   | INCH   | L (mm) | H (mm) | D (mm) | (kg)   |
| 15   | 1/2"   | 38     | 72     | 52     | 0.2    |
| 20   | 3/4"   | 44     | 84     | 52     | 0.29   |
| 25   | 1"     | 46.8   | 90     | 60     | 0.39   |
| 32   | 1 1/4" | 50.7   | 110    | 64     | 0.62   |
| 40   | 1 1/2" | 57.7   | 125    | 70     | 0.88   |
| 50   | 2"     | 62     | 135    | 80     | 1.34   |