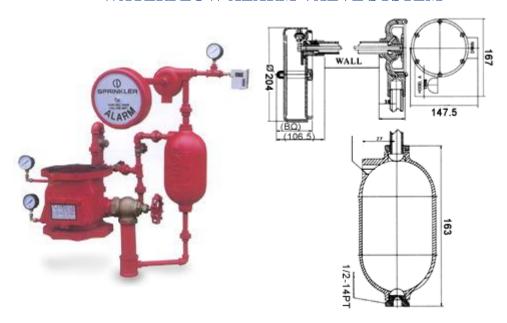

## WATERFLOW ALARM VALVE SYSTEM

- AVD 911A 4" Model A flanged end vertical installed alarm check valve
- AVD 941A 6" Model A flanged end vertical installed alarm check valve
- The valve is made in accordance with UL 193 Alarm Valves for fire-protection service
- Material cast iron ASTM A48 class No35
- Rated pressure 175psi, test pressure 350psi
- Marking UL LISTED 3S58 A 175psi 4"/6" ALARM CHECK VALVE
- Installation flange dimensions ANSI B16.1 class 125/ANSI B16.5 class 150
- AVD1911N Model A retard chamber, which is made in accordance with UL193.
- Material cast iron ASTM A48 class No35
- Marking UL LISTED 3S58 RETARD CHAMBER MODEL A
- Installation vertical 1/2 NPT(PT) thread female inlet 3/4 NPT(PT) female thread outlet and 1/2 NPT(PT) female thread drain
- AVD2911N Model A water motor gong, which is made in accordance with UL193.
- Material water motor aluminum alloy ASTM B26 356.0, gong shell aluminum alloy ASTM B209 6061
- Marking UL MODEL A DRAIN on water motor. SPRINKLER ALARM FIRE PROTECTION EQUIPMENT CHANG DER FIRE PROTECTIONS CORP. WHEN BELL RINGS CALL FIRE DEPT on gong shell.